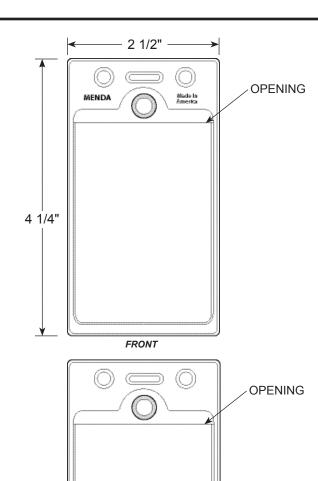

## **SPECIFICATIONS**

- Dual Card Badge Holder
  - Material Thickness: .014" Center & .012" (3H) badge holders
  - Material Tolerance (thickness): +/- 10%
  - Material Color: White Suede center, clear pockets
- Includes a 1/8" x 9/16" punch through slot, and two 3/16" diameter hang holes located along the top
- Includes a 1/4" grommet to allow for badge holders to swivel out for card scanning
- 2 1/2" x 4 1/4" (Outer Dimensions)
- 2 1/4" x 3 1/2" (Insert Size)
- Embossed with Menda & Made In America along header
- · Customs available
- Made in America

Specifications and procedures subject to change without notice MADE IN AMERICA

BADGE HOLDER, DUAL CARDS, 2 1/4" x 3 1/2" INSERT SIZE

Dimensional tolerances are +/- 1/16" unless specified

**BACK** 

3651 WALNUT AVENUE, CHINO, CA 91710 PHONE: (909) 627-2453 FAX: (951) 755-8848